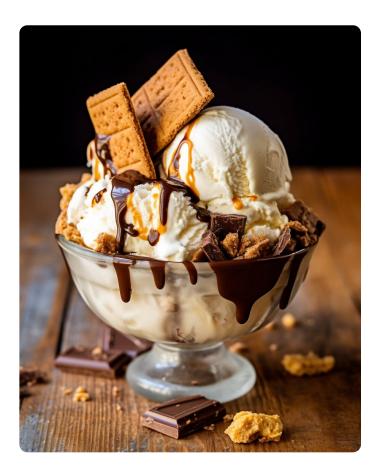

## **Description**

Indulge in this rich and creamy Chocolate & Caramel Ice Cream Sundae! Loaded with vanilla ice cream, melted chocolate, crunchy cookies, and caramel sauce, it's the perfect dessert for any occasion.

## Ingredients

- 4 scoops vanilla ice cream
- ¼ cup melted dark chocolate (for drizzling)
- ¼ cup caramel sauce
- ¼ cup crushed cookies (graham crackers or digestive biscuits)
- ½ cup chopped chocolate pieces (milk or dark chocolate)
- 2 large biscuit pieces for garnish
- Whipped cream (optional)

## Instructions

- 1. Drizzle melted dark chocolate inside the serving bowl and let it set slightly for a decorative effect.
- 2. Add 4 scoops of vanilla ice cream into the bowl.
- 3. Drizzle caramel sauce over the ice cream.
- 4. Sprinkle crushed cookies and chopped chocolate pieces on top.
- 5. Insert two large biscuit pieces for crunch.
- 6. Optionally, top with whipped cream and more chocolate drizzle.
- 7. Serve immediately and enjoy!